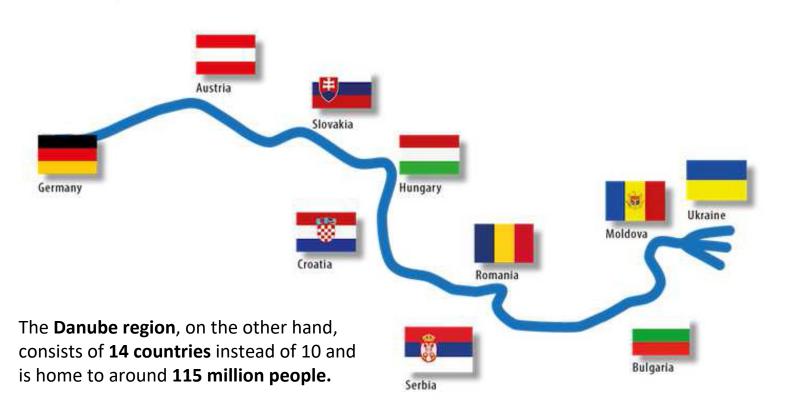

www.danube-excursions.eu

**SANUBE**-EXCURSIONS

With a length of about **2850 km**, the Danube is the **second longest river in Europe.** The Danube is also the only river in Europe that runs from **west to east**. It crosses **Germany**  $\rightarrow$  **Austria**  $\rightarrow$  **Slovakia**  $\rightarrow$  **Hungary**  $\rightarrow$  **Croatia**  $\rightarrow$  **Serbia**  $\rightarrow$ **Romania**  $\rightarrow$  **Bulgaria**  $\rightarrow$  **Republic of Moldova**  $\rightarrow$  **Ukraine**.